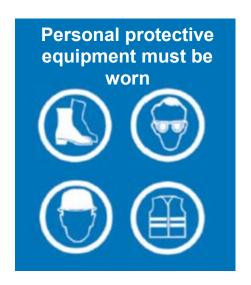

## **GENERAL SAFETY INSTRUCTIONS:**

- In addition to the personal protective equipment prescribed by the hauling company, wear safety shoes, a helmet or bump cap, protective eyewear and highvisibility clothing.
- Follow the instructions of the haulier.
- The speed limit at the mill site is 40 km/h unless a lower speed limit is indicated by traffic signs.
- Smoking is prohibited at the mill site.