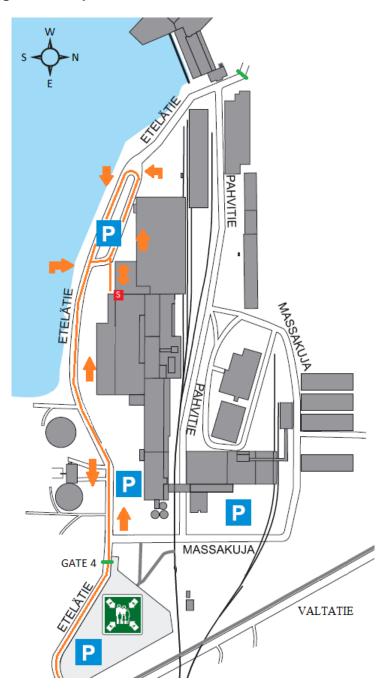

## UNLOADING POINT FOR PLASTIC PACKAGING

## Stora Enso Ingerois Oy

**S** = Unloading point

Gate address: Etelätie 3, 46900 Inkeroinen

Logistics supervisor's phone number: +358 400 806 679

Shift foreman's phone number: +358 400 543 944

Process operators's phone number: +358 40 182 5590

## Unloading instructions for driver:

- 1. Entry to the mill area via the main gate, and driving route to the unloading area and out as indicated on the above map. The provided driving routes must be strictly adhered to.
- 2. Before entering the mill site, contact the logistics supervisor (tel. +358 400 806 679) who will arrange for the process operator to arrive.
- 3. The driver is absolutely forbidden to access the mill facilities!
- 4. Make sure that the unloading point is clean and tidy.